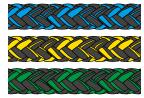

#### Colours

229 White-Blue 232 White-Green 236 White-Red

239 White-Black 501 White-Neon Yellow