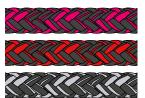

#### Colours

190 Black-Blue 192 Black-Yellow 194 Black-Green

198
Black-Pink
199
Black-Red
381
Black-Silver

Cover

Spun dyed Polyester

Construction

1,5-5mm 6mm and up 16-plaited 1:1 plaited